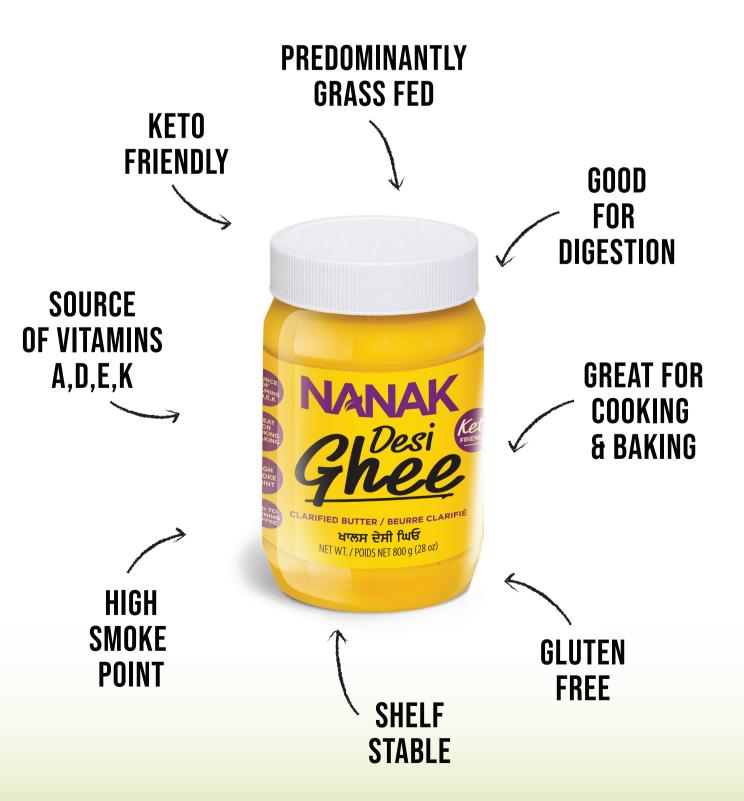

# **Desi Ghee**

- Made with predominantly grass fed pasture raised cows
- Ideal for frying and cooking medium with a distinguished flavor.
- High smoke point (482° F).
- No Color added
- Milk fat is a source of concentrated energy
- Source of fat-soluble vitamins A, D, E & K which perform various physiological functions in the body.
- Casein and Lactose free.