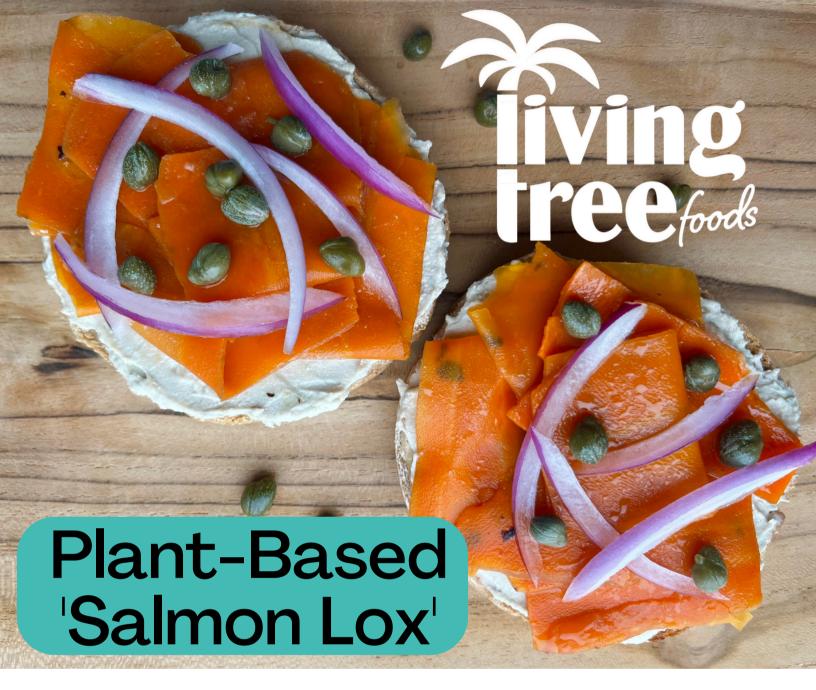

made from carrots. perfect for lox bagels, sushi, poke & power bowls

has the soft velvety texture and decadent flavour of salmon lox

low calorie & source of Omega-3 polyunsaturates

a great way to get a serving of vegetables in Ingredients (vegan): Carrots, Water, Tamari (Water, Soybeans, Salt, Sugar, Brewing Starter (Aspergillus Sojae)), Capers in Brine (Capers, Water, Salt, Vinegar), Unseasoned Rice Vinegar, Flaxseed Oil, Extra Virgin Olive Oil, Miso (Water, Soybeans, Rice, Salt, Ethyl Alcohol), Liquid Smoke, Himalayan Pink Salt, Fresh Lemon Juice, Nori, Spices