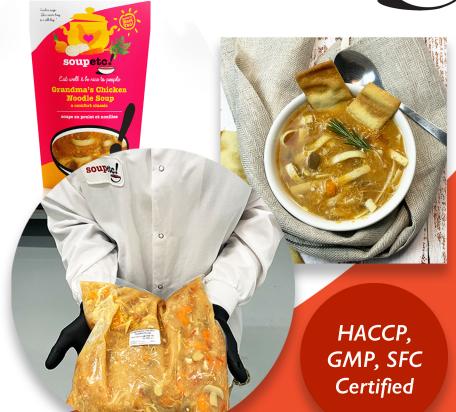

INGREDIENTS: Chicken Broth, Chicken, Carrot, Tomato, Onion, Mushroom, Celery, Noodles (Durum wheat semolina, Niacin, Ferrous sulphate, Thiamine mononitrate, Riboflavin, Folic acid) Salt

INGRÉDIENTS: Bouillon De Poulet, Poulet, Carotte, Tomate, Oignon, Champignons, Céleri, Nouilles(Semoule de ble dur, Niacine, Sulphate ferreux, Mononitrate de thiamine, Riboflavin, Acide folique) Sel

CONTAINS WHEAT CONTIENT BLÉ

- A large variety of titles including bone-broth based, plant-based, wheat-free, dairy-free.
- Wholesome, delicious, with a home-made taste and appearance.
- All-natural, preservative free with a clean lable.
- Fresh not frozen = heat & serve convenience.
- Extended refrigerated shelf life. Up to 120 days.
- Complete recipe customization & co-packing available.
- Ability to produce high volumes in our brand new facility.
- Standard case pack, 2.5 kg bags x 4. Size can be customized.
- Produced in Vancouver for 20+ years. Currently selling in over 600 retailers. Retail partners include: Sobeys, Wholefoods, Safeway, Urban Fare, Fresh St. Markets, Choices Markets.