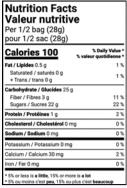

| Valeur nutritive<br>Per 1/2 bag (28g)<br>pour 1/2 sac (28g) |          |
|-------------------------------------------------------------|----------|
| Calories 110 % Daily<br>% valeur quot                       | y Value¹ |
| Fat / Lipides 1.5 g                                         | 2 %      |
| Saturated / saturés 0.4 g<br>+ Trans / trans 0 g            | 2 %      |
| Carbohydrate / Glucides 20 g                                |          |
| Fibre / Fibres 3 g                                          | 11 %     |
| Sugars / Sucres 13 g<br>Polyols / Polyalcools 0 g           | 13 %     |
| Protein / Protéines 2 g                                     |          |
| Cholesterol / Cholestérol 0 mg                              | 0 %      |
| Sodium 3 mg                                                 | 0 %      |
| Potassium 0 mg                                              | 0 %      |
| Calcium 10 mg                                               | 1 %      |
| Iron / Fer 0.4 mg                                           | 2 %      |