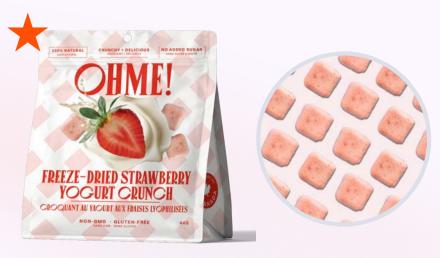

Ingredients: Freeze dried dragon fruits Net Weight: 56g/bag SKU: JY858-DRA

Ingredients: Greek yogurt, strawberries, organic apple juice

Net Weight: 44g/bag SKU: JY858-YOGST

Ingredients: Greek yogurt, mangoes, organic apple juice