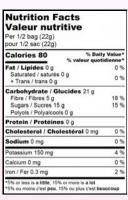

| Nutrition Facts<br>Valeur nutritive<br>Per 1/2 bag (22g)<br>pour 1/2 sac (22g)                 |           |
|------------------------------------------------------------------------------------------------|-----------|
| Calories 80 % Daily                                                                            | y Value*  |
| Fat / Lipides 0 g                                                                              | 0 %       |
| Saturated / saturés 0 g<br>+ Trans / trans 0 g                                                 | 0 %       |
| Carbohydrate / Glucides 21 g                                                                   | Visited C |
| Fibre / Fibres 5 g                                                                             | 18 %      |
| Sugars / Sucres 15 g<br>Polyols / Polyalcools 0 g                                              | 15 %      |
| Protein / Protéines 0 g                                                                        |           |
| Cholesterol / Cholestérol 0 mg                                                                 | 0 %       |
| Sodium 0 mg                                                                                    | 0 %       |
| Potassium 150 mg                                                                               | 4 %       |
| Calcium 0 mg                                                                                   | 0 %       |
| Iron / Fer 0.3 mg                                                                              | 2 %       |
| *5% or less is a little, 15% or more is a lot<br>*5% ou moins c'est peu, 15% ou plus c'est bei | aucoup    |