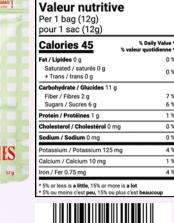

## **Nutrition Facts** Valeur nutritive Per 1 bag (12g) pour 1 sac (12g) % Daily Value Calories 45 Fat / Lipides 0 g Saturated / saturés 0 g + Trans / trans 0 g Carbohydrate / Glucides 11 g Fiber / Fibres 2 g Sugars / Sucres 6 g Protein / Protéines 1 g Cholesterol / Cholestérol 0 mg FREEZE-DRIED STRAWBERRY YOGURT CRUNCH Calcium / Calcium 10 mg OROQUANT DE YAOURT À LA FRAISE LYOPHILISE