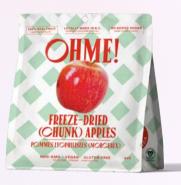

Ingredients: Freeze dried mangoes Net Weight: 56g/bag SKU: JY858-MAN

Ingredients: Freeze dried apples Net Weight: 44g/bag SKU: JY858-APP

Ingredients: Freeze dried raspberries Net Weight: 38g/bag SKU: JY858-RAS