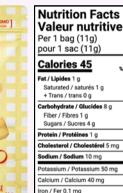

Calcium / Calcium 10 mg

5% or less is **a little**, 15% or more is **a lot** 5% ou moins c'est **peu**, 15% ou plus c'est

Iron / Fer 0.1 mg

| Per 1 bag (11g)<br>pour 1 sac (11g)                                        |                                        |
|----------------------------------------------------------------------------|----------------------------------------|
| Calories 45                                                                | % Daily Value * % valeur quotidienne * |
| Fat / Lipides 1 g                                                          | 1 %                                    |
| Saturated / saturés 1 g<br>+ Trans / trans 0 g                             | 4 %                                    |
| Carbohydrate / Glucides 8 g                                                |                                        |
| Fiber / Fibres 1 g                                                         | 2 %                                    |
| Sugars / Sucres 4 g                                                        | 4 %                                    |
| Protein / Protéines 1 g                                                    | 2 %                                    |
| Cholesterol / Cholestérol 5 m                                              | g 2 %                                  |
| Sodium / Sodium 10 mg                                                      | 0 %                                    |
| Potassium / Potassium 50 mg                                                | 2 %                                    |
| Calcium / Calcium 40 mg                                                    | 3 %                                    |
| Iron / Fer 0.1 mg                                                          | 1%                                     |
| * 5% or less is a little, 15% or more<br>* 5% ou moins c'est peu, 15% ou p |                                        |