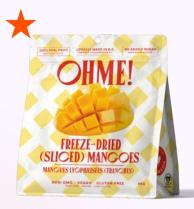

Ingredients: Freeze dried mangoes Net Weight: 56g/bag SKU: JY858-MAN

Ingredients: Freeze dried apples Net Weight: 44g/bag SKU: JY858-APP

Ingredients: Freeze dried raspberries Net Weight: 38g/bag SKU: JY858-RAS