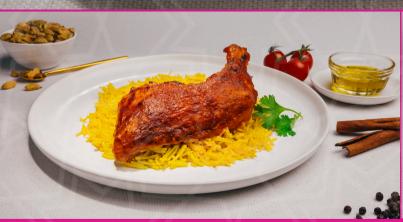

## ROAST CHICKEN

Tender roasted chicken legs served with seasoned Basmati rice.

Ingredients: Lean ground beef, Onion, Parsley, Black pepper, Salt, Tomato sauce (Diced tomato, Tomato paste, Canola oil, Onion, Black pepper Salt, White rice(Basmati rice, Canola oil, Salt)