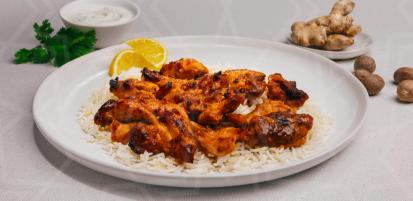

## CHICKEN SHAWARMA

Perfectly marinated grilled strips of chicken breast served with aromatic white Basmati rice Ingredients: Chicken legs boneless skinless, Garlic, Pepper paste, lemon juice, Canola oil, Salt, Cumin,Coriander, Chili powder, Pepper powder, White pepper,Ginger, Nutmeg, Cardamom, Onion powder, Yogurt,Carnation, Vinegar, White rice (Basmati rice, Canola oil, Salt)