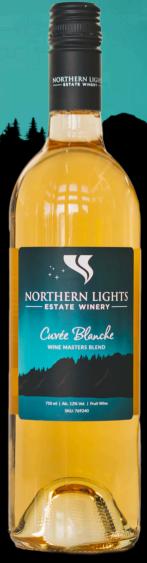

### CUVÉE BLANCHE

Wine Master's Blend

Our wine masters blend brings a harmonious combination of five fruits to build a fully dry, complex wine that is regarded by many to be the perfect fusion of all we love about grape and fruit wines. Earthy gooseberry and fuzzy apricot aromas emanate from the glass. Every sip brings forth a distinctly different taste including white flower, green apple, citrus flavours, and a tart rhubarb finish.

#### Pairing Suggestions

Shellfish, Rosemary Roasted Chicken, and softer cheeses like Goat Cheese.

SKU - 769240

12% Alcohol