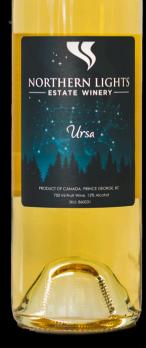

### **URSA**

Apple

#### Tasting Notes and Description

The perfect beverage for soaking up sun on your patio with a pal. Every vintage is unique thanks to the variety of apples collected from local trees in our partnership with the Northern Bear Awareness Society. Soft, floral scents ready your taste buds for this refreshing, gentle and light white wine that has just a touch of sweetness.

#### Pairing Suggestions

Arugula & Goat Cheese Salad, Grilled Asparagus, or Baked Lemon & Butter Halibut. SKU - 860031

12% Alcohol