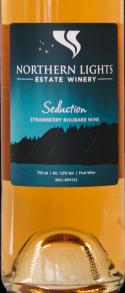

#### Seduction – Strawberry Rhubarb

An unmatched wine that offers a creamy mouthfeel with waves of strawberry and fresh fruit.

### SEDUCTION

#### Tasting Notes and Description

Whether it is your 1st glass or your 50th,
Seduction is unmatched. On the nose a wave of
strawberry and fresh fruit hits in a way that
appeases all wine lovers. Home-grown
strawberries reach the palate first with a medium
body and creamy, buttery mouthfeel. Seduction
finishes light and smooth seducing you into
another sip.

#### Pairing Suggestions

Tandoori-Spiced Chicken, Penne Arrabiata, or Baked Brie & Crostini. SKU - 894121

NORTHERN

12% Alcohol

HERN LIGHTS

Bumbleberry

ml | Alc. 13% Vol. | Fruit Win