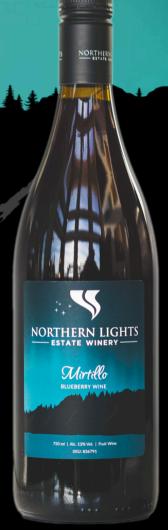

#### Mirtillo - Blueberry

A juicy, fruit-forward wine with delicate vanilla notes and a vibrant palate.

### **MIRTILLO**

Blueberry

#### Tasting Notes and Description

Italian for Blueberry, this juicy wine will have you exclaiming "brava" to the winemaker. Bluecrop and Elliott blueberries from our farm in Chilliwack were carefully selected for quality, flavor, and ripeness. This medium-bodied wine has distinct fragrances of the plant itself, with subtle vanilla notes coming from Hungarian Oak and a long, fruit-forward finish on the palate.

#### Pairing Suggestions

Beet Hummus and Crudités, Honey & Balsamicglazed Pork Roast, and Spinach and Sausage Cannelloni.

SKU - 836791

13% Alcohol