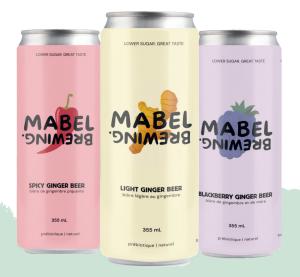

LOWER SUGAR, GREAT TASTE

### **LIGHT GINGER BEER**

4 x 355mL 13g of sugar

INGREDIENTS: Carbonated filtered water, Organic cane sugar, Brewed ginger (filtered water, ginger root, bacterial culture), Apple cider vinegar, Lime puree, Chicory root inulin, Ascorbic acid (vitamin C), Tartaric acid

### **SPICY GINGER BEER**

4 x 355mL 13g of sugar

INGREDIENTS: Carbonated filtered water, Organic cane sugar, Brewed ginger (filtered water, ginger root, bacterial culture), Apple cider vinegar, Lime puree, Chicory root inulin, Capsaisin, Ascorbic acid (vitamin C), Tartaric acid

### **BLACKBERRY GINGER BEER**

4 x 355mL 14g of sugar

INGREDIENTS: Carbonated filtered water, Sugars, (Organic cane sugar, Blackberry puree). Brewed ginger (filtered water, ginger root, bacterial culture), Apple cider vinegar, Chicory root inulin, Ascorbic acid (vitamin C), Tartaric acid