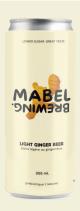

LOWER SUGAR, GREAT TASTE

# **BREWED WITH REAL GINGER**

60 calories per can

### **LIGHT GINGER BEER**

4 x 355mL 13g of sugar

INGREDIENTS: Carbonated filtered water, Organic cane sugar, Brewed ginger (filtered water, ginger root, bacterial culture), Apple cider vinegar, Lime puree, Chicory root inulin, Ascorbic acid (vitamin C), Tartaric acid